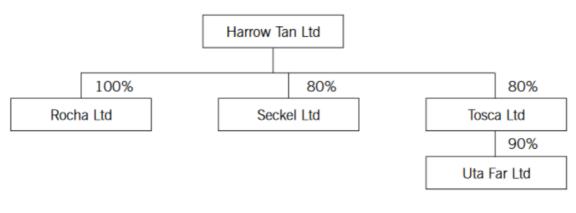

### Sale of shares in Rocha Ltd

Harrow Tan Ltd acquired the whole of the ordinary share capital of Rocha Ltd (100,000 shares) on 1 December 2016 for £8,900,000.

0n 1 January 2017, Seckel Ltd (owned 80% by Harrow Tan Ltd) sold a commercial building to Rocha Ltd for £800,000, its market value on that date. The group claimed exemption from stamp duty land tax in respect of this transaction. Seckel Ltd had purchased the building on 1 May 1998 at a cost of £330,000.

However, the results of Rocha Ltd for the year ending 31 December 2017 are now expected to be significantly worse than originally budgeted and an agreement was signed on 31 July 2017 for Harrow Tan Ltd to sell 60,000 Rocha Ltd ordinary shares for £10,300,000. It is planned that the sale of these shares will take place on 1 October 2017, although the sale could be delayed by up to three months if necessary.